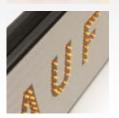

### Higher visual impact:

100% of the front face is dedicated to your symbol. Its class 2 3M adhesive and its light integration offer a greater visual impact than the traditional reinforced panel. No savings on the number of LEDs, the listel is made up of 2 rows of LEDs.

### Sorted, high performance LEDs:

The light intensity adapts in real time for better visibility in direct sunlight and saves consumption which reduces the size of our power supplies.