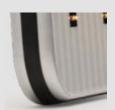

With their low thickness of 50 mm, their aluminum composition with edges, classic of traffic signs and their RAL 9006 silver color, they integrate harmoniously into their environment.

Their latest generation technologies use sorted LEDs to obtain a high level of intensity and efficiency, the lifespan of our LEDs is greater than 10 years.

#### Low-thickness box:

Designed to offer better integration in urban environments.