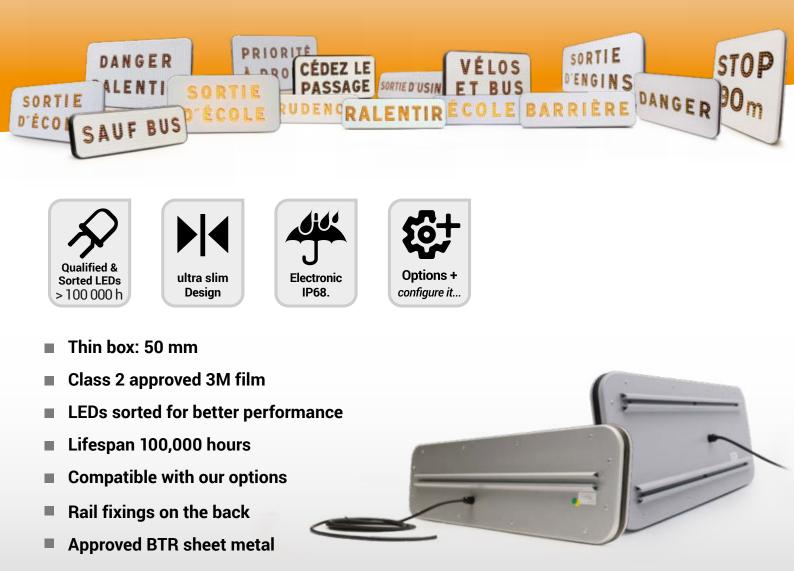

#### Low-thickness box:

Designed to offer better integration in urban environments.

### Higher visual impact:

100% of the front face is dedicated to your symbol. Its class 2 3M adhesive and its light integration offer a greater visual impact than the traditional reinforced panel. No savings on the number of LEDs, the listel is made up of 2 rows of LEDs.

### Sorted, high performance LEDs:

The light intensity adapts in real time for better visibility in direct sunlight and saves consumption which reduces the size of our power supplies.

#### Waterproofing:

Ensured by an elastomer seal and IP68 electronics, no fear of bad weather.