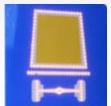

# BTR reinforced police panel • Range C "Indication"

« C range reinforced police signs are "indication" type signs. They transmit information or give an indication, often linked to a specific road layout.

With their low thickness of 50 mm, their aluminum composition with edges, classic of traffic signs and their RAL 9006 silver color, they integrate harmoniously into their environment.

Their latest generation technologies use sorted LEDs to obtain a high level of intensity and efficiency, the lifespan of our LEDs is greater than 10 years.

Their 3M class 2 adhesive and their tailor-made light integration offer you optimal light signaling for safety. »

- Class 2 approved 3M film
- LEDs sorted for better performance
- Lifespan 100,000 hours
- Compatible with our options
- Rail fixings on the back
- Approved BTR sheet metal