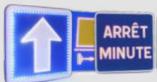

# BTR reinforced police panel • Range C "Indication"

« C range reinforced police signs are "indication" type signs. They transmit information or give an indication, often linked to a specific road layout.

# BTR reinforced police panel • Range C "Indication"

### Higher visual impact:

100% of the front face is dedicated to your symbol. Its class 2 3M adhesive and its light integration offer a greater visual impact than the traditional reinforced panel. No savings on the number of LEDs, the listel is made up of 2 rows of LEDs.