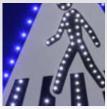

### Higher visual impact:

100% of the front face is dedicated to your symbol. Its class 2 3M adhesive and its light integration offer a greater visual impact than the traditional reinforced panel. No savings on the number of LEDs, the listel is made up of 2 rows of LEDs.

#### Sorted, high performance LEDs:

The light intensity adapts in real time for better visibility in direct sunlight and saves consumption which reduces the size of our power supplies.