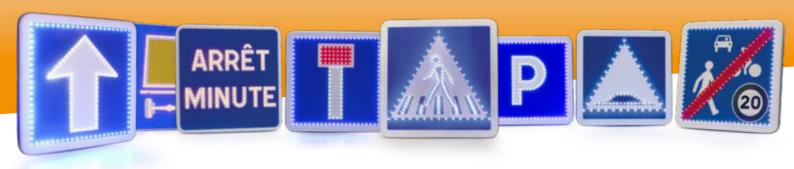

# BTR reinforced police panel • Range C "Indication"

« C range reinforced police signs are "indication" type signs. They transmit information or give an indication, often linked to a specific road layout.

With their low thickness of 50 mm, their aluminum composition with edges, classic of traffic signs and their RAL 9006 silver color, they integrate harmoniously into their environment.

Their latest generation technologies use sorted LEDs to obtain a high level of intensity and efficiency, the lifespan of our LEDs is greater than 10 years.

Their 3M class 2 adhesive and their tailor-made light integration offer you optimal light signaling for safety. »

- Class 2 approved 3M film
- LEDs sorted for better performance
- Lifespan 100,000 hours
- Compatible with our options
- Rail fixings on the back
- Approved BTR sheet metal