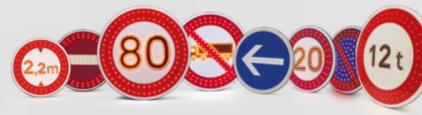

# BTR reinforced police panel • Range B "Prohibition - Obligation"

« The B-range reinforced road sign is a 'prohibition', 'obligation', or 'prescription' type sign. It helps regulate, organize, and secure traffic flow for all road users by enforcing clear rules to be followed.

# BTR reinforced police panel • Range B "Prohibition - Obligation"

To achieve this feat, the road sign is fully enhanced with two rows of LEDs on the border, as well as a reinforced symbol with colors adapted to the design.