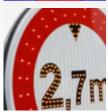

# BTR reinforced police panel • Range B "Prohibition - Obligation"

« The B-range reinforced road sign is a 'prohibition', 'obligation', or 'prescription' type sign. It helps regulate, organize, and secure traffic flow for all road users by enforcing clear rules to be followed.

# BTR reinforced police panel • Range B "Prohibition - Obligation"

To achieve this feat, the road sign is fully enhanced with two rows of LEDs on the border, as well as a reinforced symbol with colors adapted to the design.