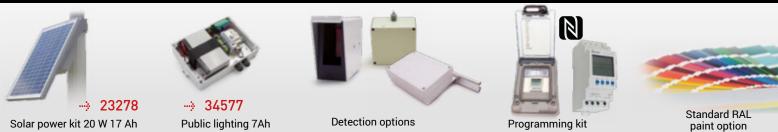

## ASSOCIATED PRODUCTS

### **TECHNICAL INFORMATIONS**

| Operating mode   | Dual Flash                                                                                        |
|------------------|---------------------------------------------------------------------------------------------------|
| Power supply     | 230 V / Solar / On public lighting                                                                |
| Protection       | IP 68                                                                                             |
| Size (L x l x h) | Circle size according to range B:<br>Small: 650 mm / Normal: 850 mm / Large 1050 mm / Width 50 mm |
| Options          | Clock, speed or movement detection radar, circuit breaker, etc                                    |