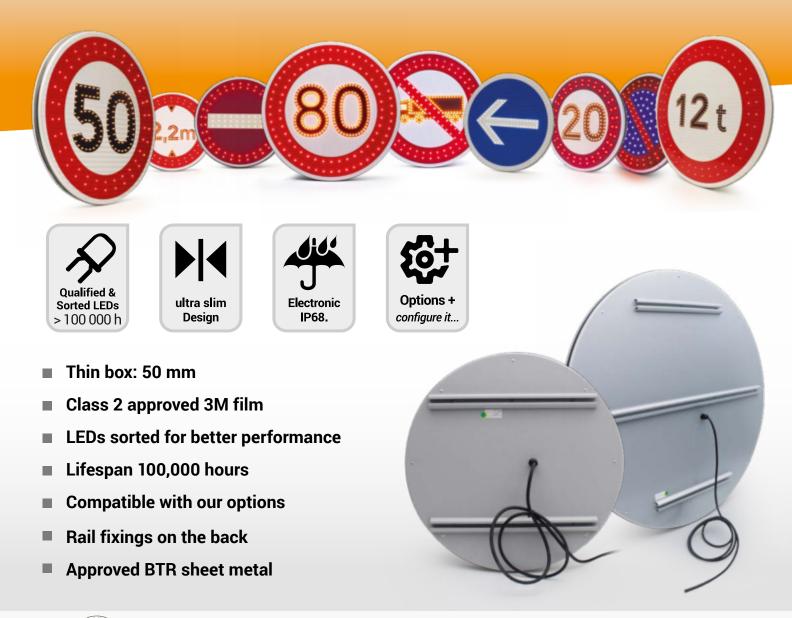

It includes all the features of a certified road sign: a slim thickness of 50 mm, a 3M Class 2 adhesive film, and an aluminum composition with dropped, framed edges. This ensures it integrates harmoniously into its environment. By default, it comes in RAL 9006 (Silver Gray).

#### Slim 50 mm Housing:

Designed for better integration in urban environments.

By default, it is offered in RAL 9006 (Silver Gray), but it can be customized in the color of your choice.

#### Genuine certified signage:

Certified road sign with a dropped edge and framed borders. 3M Class 2 certified adhesive.

### Sealing:

Guaranteed by an elastomer seal and IP68 electronics, offering full protection against weather conditions.