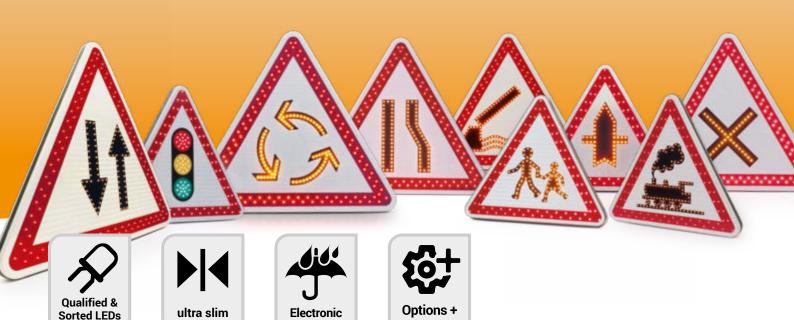

# BTR reinforced police panel • Range A "Danger"

« Range A reinforced police signs are "danger" type signs. It signals the presence of a specific danger in the surrounding environment of the road.

With their low thickness of 50 mm, their aluminum composition with edges, classic of traffic signs and their RAL 9006 silver color, they integrate harmoniously into their environment.

# PERMANENT SIGNALING

Range: Enhanced Signaling

BTR reinforced police panel • Range A "Danger"

Designed to offer better integration in urban environments.

### Higher visual impact:

100% of the front face is dedicated to your symbol. Its class 2 3M adhesive and its light integration offer a greater visual impact than the traditional reinforced panel. No savings on the number of LEDs, the listel is made up of 2 rows of LEDs.