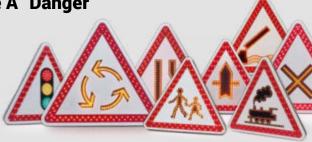

# BTR reinforced police panel • Range A "Danger"

« Range A reinforced police signs are "danger" type signs. It signals the presence of a specific danger in the surrounding environment of the road.

With their low thickness of 50 mm, their aluminum composition with edges, classic of traffic signs and their RAL 9006 silver color, they integrate harmoniously into their environment.