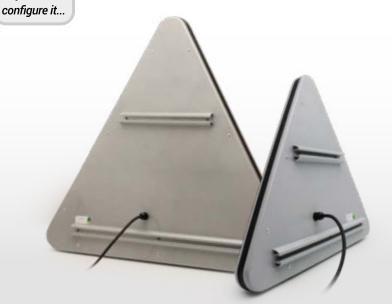

■ Thin box: 50 mm

> 1000000 h

- Class 2 approved 3M film
- LEDs sorted for better performance

Design

IP68.

- Lifespan 100,000 hours
- Compatible with our options
- Rail fixings on the back
- Approved BTR sheet metal

#### Waterproofing:

Ensured by an elastomer seal and IP68 electronics, no fear of bad weather.