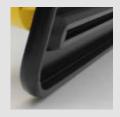

### Approved sheet metal:

This 5 optical scrolling bar is made of an approved BTR (Fallen Edges) aluminum sheet.

#### **Protected LEDs:**

Each optic is equipped with a polycarbonate lens, protecting the LEDs from impacts. The IP65 protection rating guarantees adequate protection against humidity and dust.

# Scrolling lighting bar 5 optics yellow Ø 200 with 80 LEDs KR41

**REF: 1547** 

« The 5 optical bar is made up of a matt black BTR aluminum sheet measuring 1300 x 300 mm which serves as a contrast screen and 5 scrolling optics Ø 200 mm each composed of 80 LEDS. The 5 light bar is equipped with a 3 meter cable with an XLR plug. »