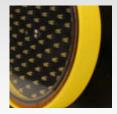

#### **Protected LEDs:**

Each optic is equipped with a polycarbonate lens, protecting the LEDs from impacts. The IP65 protection rating guarantees adequate protection against humidity and dust.

# Scrolling lighting bar 5 optics yellow Ø 200 with 80 LEDs KR41

**REF: 1547** 

« The 5 optical bar is made up of a matt black BTR aluminum sheet measuring 1300 x 300 mm which serves as a contrast screen and 5 scrolling optics Ø 200 mm each composed of 80 LEDS. The 5 light bar is equipped with a 3 meter cable with an XLR plug. »

- Complies with regulations.
- 5 optics Ø 200 comprising 80 yellow LEDs of high light intensity.
- 3 modes (left / right / flashing) managed by switch.
- Fixing by 2 rails on the back.

Trafic Technologie Système