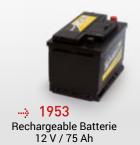

## **TECHNICAL INFORMATIONS**

| Operating mode   | Scrolling.                                                    |
|------------------|---------------------------------------------------------------|
| Power supply     | 12 V rechargeable batterie or 230 V / 12 V power supply       |
| Autonomy         | 468 hours (with a 12 V / 75 Ah rechargeable battery) — 160 mA |
| Protection       | IP 65                                                         |
| Size (L x l x h) | 1300 x 100 x 300 mm                                           |
| Weight           | 8 Kg                                                          |
| Options          | Universal mounting with clamps. Power cord extension - 16 m.  |