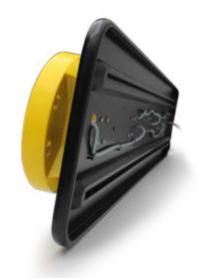

### Approved sheet metal:

This 5 optical scrolling bar is made of an approved BTR (Fallen Edges) aluminum sheet.

- Complies with regulations.
- 5 optics Ø 200 comprising 80 yellow LEDs of high light intensity.
- 3 modes (left / right / flashing) managed by switch.
- Fixing by 2 rails on the back.

Trafic Technologie Système