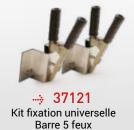

## **TECHNICAL INFORMATIONS**

| Operating mode   | Scrolling.                                                    |
|------------------|---------------------------------------------------------------|
| Power supply     | 12 V rechargeable batterie or 230 V / 12 V power supply       |
| Autonomy         | 468 hours (with a 12 V / 75 Ah rechargeable battery) — 160 mA |
| Protection       | IP 65                                                         |
| Size (L x l x h) | 1300 x 100 x 300 mm                                           |
| Weight           | 8 Kg                                                          |
| Options          | Universal mounting with clamps. Power cord extension - 16 m.  |

### **ASSOCIATED PRODUCTS**

Trafic Technologie Système