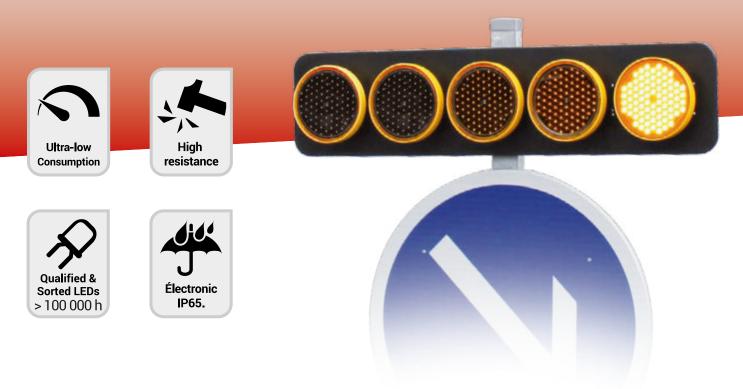

## Scrolling lighting bar 5 optics yellow Ø 200 with 80 LEDs KR41

**REF: 1547** 

#### Low consumption / high light impact:

With its 100% LED optics and its electronics designed to minimize consumption, the 5-optics scrolling bar offers optimal autonomy and light power.

- Complies with regulations.
- 5 optics Ø 200 comprising 80 yellow LEDs of high light intensity.
- 3 modes (left / right / flashing) managed by switch.
- Fixing by 2 rails on the back.

Trafic Technologie Système