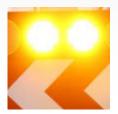

## Scrolling lighting bar 5 optics yellow Ø 200 with 80 LEDs KR41

**REF: 1547** 

# Scrolling lighting bar 5 optics yellow Ø 200 with 80 LEDs KR41

**REF: 1547** 

« The 5 optical bar is made up of a matt black BTR aluminum sheet measuring 1300 x 300 mm which serves as a contrast screen and 5 scrolling optics Ø 200 mm each composed of 80 LEDS. The 5 light bar is equipped with a 3 meter cable with an XLR plug. »

- Complies with regulations.
- 5 optics Ø 200 comprising 80 yellow LEDs of high light intensity.
- 3 modes (left / right / flashing) managed by switch.
- Fixing by 2 rails on the back.

Trafic Technologie Système