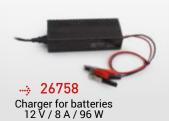

## **TECHNICAL INFORMATIONS**

| Operating mode   | Scrolling.                                                    |
|------------------|---------------------------------------------------------------|
| Power supply     | 12 V rechargeable batterie or 230 V / 12 V power supply       |
| Autonomy         | 468 hours (with a 12 V / 75 Ah rechargeable battery) — 160 mA |
| Protection       | IP 65                                                         |
| Size (L x l x h) | 1300 x 100 x 300 mm                                           |
| Weight           | 8 Kg                                                          |
| Options          | Universal mounting with clamps. Power cord extension - 16 m.  |

### **ASSOCIATED PRODUCTS**

Trafic Technologie Système