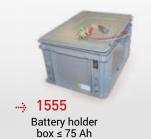

## **TECHNICAL INFORMATIONS**

| Operating mode   | Scrolling.                                                    |
|------------------|---------------------------------------------------------------|
| Power supply     | 12 V rechargeable batterie or 230 V / 12 V power supply       |
| Autonomy         | 468 hours (with a 12 V / 75 Ah rechargeable battery) — 160 mA |
| Protection       | IP 65                                                         |
| Size (L x l x h) | 1300 x 100 x 300 mm                                           |
| Weight           | 8 Kg                                                          |
| Options          | Universal mounting with clamps. Power cord extension - 16 m.  |

### **ASSOCIATED PRODUCTS**

Trafic Technologie Système