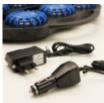

- Comes with a case that protects and recharges your tags.
- Mains power supply and cigarette lighter.
- Several operating modes.
- Low consumption.
- High visibility.
- Magnetic attachment.

**ROADWORKS** SIGNALING

Mangetic fixing for installation on vehicles and metal surfaces.

Mangetic fixing for installation on vehicles and metal surfaces.

| TECHNICAL INFORMATIONS |                                                                          |
|------------------------|--------------------------------------------------------------------------|
| Operating mode         | 9 configurable operating modes (fixed, flashing, turning).               |
| Power supply           | Lithium-ion 700 mAh battery 3.7 V<br>230V charger or car charger applied |
| Autonomy               | Between 5 and 15 hours, depending on the operating mode                  |
| Protection             | IP 67.                                                                   |
| Size (L x l x h)       | Case: 444 x 368 x 64 mm<br>Pedestal: Ø 180 mm & height 35 mm             |
| Weight                 | 2,95 Kg.                                                                 |