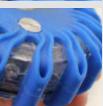

# Blue Emergency Traffic Guidance Kit • Rechargeable REF : 30096

« This kit is made up of 6 high intensity lamps, it allows you to set up emergency markings on all types of ground, it has several operating modes which makes it visible in all circumstances. »

- Fixed low brightness.
- 1 fixed LED.
- 2 fixed LEDs.
- Turning.

Strong shock resistance:

Les lampes résistent au passage des véhicules et aux chutes (hauteur d'homme).

The lamps are positioned on the ground, with 360° vision: Mangetic fixing for installation on vehicles and metal surfaces.

Mangetic fixing for installation on vehicles and metal surfaces.

Mangetic fixing for installation on vehicles and metal surfaces.

| TECHNICAL INFORMATIONS |                                                                          |
|------------------------|--------------------------------------------------------------------------|
| Operating mode         | 9 configurable operating modes (fixed, flashing, turning).               |
| Power supply           | Lithium-ion 700 mAh battery 3.7 V<br>230V charger or car charger applied |
| Autonomy               | Between 5 and 15 hours, depending on the operating mode                  |
| Protection             | IP 67.                                                                   |
| Size (L x l x h)       | Case: 444 x 368 x 64 mm<br>Pedestal: Ø 180 mm & height 35 mm             |
| Weight                 | 2,95 Kg.                                                                 |