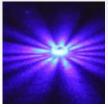

### 9 configurable operating modes:

- (simple press of a button on the pad)
- Rotating (1 LED by 1). ٠
- Double flash. flashing (4 LEDs by 4). •
- 3 fast flashes x 2 and 3 slow flashes.
- Fixed high brightness.

- Fixed low brightness.
- 1 fixed LED.
- 2 fixed LEDs.
- Turning.

Strong shock resistance:

Les lampes résistent au passage des véhicules et aux chutes (hauteur d'homme).

The lamps are positioned on the ground, with 360° vision: Mangetic fixing for installation on vehicles and metal surfaces.