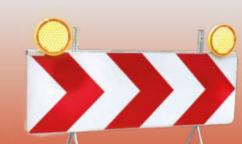

## Pre-equipped bar for metal sheet signs with bi-flash Ø 200 with 80 LEDs • Battery

**REF: 23659** 

Made in France

« The K8 bar allows you to warn of the arrival of a deviation or temporary narrowing of the roadway. Lighting equipment composed of 2 LED optics and a management box. Each Ø 200 optic has 80 high light intensity yellow LEDs, protected by a translucent polycarbonate lens. Activated by a 3-position waterproof switch (24 hours a day, off, night). »