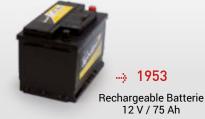

## **TECHNICAL INFORMATIONS**

| Operating mode   | 3 modes: OFF / H24 / Night trigger Double flash    |
|------------------|----------------------------------------------------|
| Power supply     | 12 V Rechargeable battery (not supplied)           |
| Autonomy         | 1 279 hours with a 12 V 75 Ah rechargeable battery |
| Protection       | Optics: IP 67. Housing: IP 53.                     |
| Size (L x l x h) | 1500 x 300 x 430 mm                                |
| Weight           | 2,7 Kg                                             |