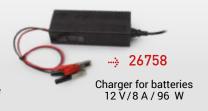

rbonate lens. Activated by a 3-position waterproof switch (24 hours a day, off, night). »











■ A 3-position switch, located on the box, associated with a day/night cell allows you to select the system shutdown.

## **TECHNICAL INFORMATIONS**

| Operating mode   | 3 modes: OFF / H24 / Night trigger Double flash    |
|------------------|----------------------------------------------------|
| Power supply     | 12 V Rechargeable battery (not supplied)           |
| Autonomy         | 1 279 hours with a 12 V 75 Ah rechargeable battery |
| Protection       | Optics: IP 67. Housing: IP 53.                     |
| Size (L x l x h) | 1500 x 300 x 430 mm                                |
| Weight           | 2,7 Kg                                             |

## **ASSOCIATED PRODUCTS**







--> 1555 Battery holder box ≤ 75 Ah



XLR extension



Trafic Technologie Système