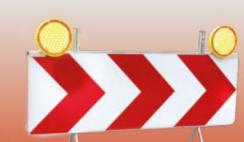

## Pre-equipped bar for metal sheet signs with bi-flash Ø 200 with 80 LEDs • 2 batteries **REF: 1532**

Made in France

« The K8 bar allows you to warn of the arrival of a deviation or temporary narrowing of the roadway. Lighting equipment composed of 2 LED optics and a management box. Each Ø 200 optic has 80 high light intensity yellow LEDs, protected by a translucent polycarbonate lens. Activated by a 3-position waterproof switch (24 hours a day, off, night). »

A 3-position switch, located on the box, associated with a day/night cell allows you to select the system shutdown.

## **TECHNICAL INFORMATIONS**

| Operating mode   | 3 modes: OFF / H24 / Night trigger Double flash               |
|------------------|---------------------------------------------------------------|
| Power supply     | Two 6 V type 4R25 saline or alkaline batteries (not supplied) |
| Autonomy         | 767 hours with 2 batteries 45 Ah - 65 mA                      |
| Protection       | Optics: IP 67. Housing: IP 53.                                |
| Size (L x l x h) | 1500 x 300 x 430 mm                                           |
| Weight           | 2.80 Kg                                                       |