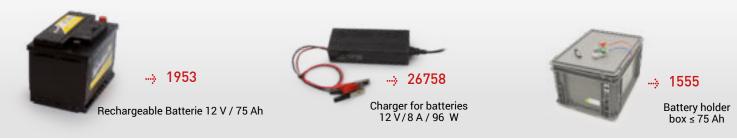

available for installing a sign. 700 x 200 sign, text of your choice (not supplied).

## **TECHNICAL INFORMATIONS**

| Operating mode   | 3 modes: OFF / H24 / Night trigger Double flash            |
|------------------|------------------------------------------------------------|
| Power supply     | 12 V Rechargeable battery (not supplied)                   |
| Autonomy         | 2 215 hours with a 12 V 75 Ah rechargeable battery - 40 mA |
| Protection       | Optics : IP 67. Housing : IP 53.                           |
| Size (L x l x h) | 661 x 119 x 775 mm (closed foot).                          |
| Weight           | 7 Kg.                                                      |
| Options          | Symbol                                                     |

### ASSOCIATED PRODUCTS



#### ISO 9001 ISO 14001 BUREAU VERITAS Certification

#### Trafic Technologie Système

Headquarters and manufacturing center : ZI Carros - 1<sup>ère</sup> avenue, 2<sup>ème</sup> rue - BP 594 - 06516 Carros cedex - France Tél. : +33 (0)4 92 08 29 99 - Email : info@ttsys.fr - Web site : www.ttsys.eu