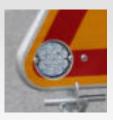

#### New generation optics:

Triangle equipped with three Ø 130 optics of high power and low consumption.

Thanks to the selection of the best components, this new generation of LEDs increases its lifespan while remaining powerful.

#### Folding foot:

The panel incorporates an integral, folding and galvanized foot. As standard, lugs are available for installing a sign. 700 x 200 sign, text of your choice (not supplied).