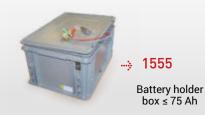

#### **TECHNICAL INFORMATIONS**

| Operating mode   | 3 modes: OFF / H24 / Night trigger Double flash            |
|------------------|------------------------------------------------------------|
| Power supply     | 12 V Rechargeable battery (not supplied)                   |
| Autonomy         | 2 215 hours with a 12 V 75 Ah rechargeable battery - 40 mA |
| Protection       | Optics: IP 67. Housing: IP 53.                             |
| Size (L x I x h) | 950 x 140 x 950 mm (closed foot).                          |
| Weight           | 9,90 Kg.                                                   |
| Options          | Symbol.                                                    |