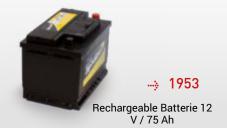

#### **TECHNICAL INFORMATIONS**

| Operating mode   | 3 modes: OFF / H24 / Night trigger Double flash            |
|------------------|------------------------------------------------------------|
| Power supply     | 12 V Rechargeable battery (not supplied)                   |
| Autonomy         | 2 215 hours with a 12 V 75 Ah rechargeable battery - 40 mA |
| Protection       | Optics: IP 67. Housing: IP 53.                             |
| Size (L x I x h) | 950 x 140 x 950 mm (closed foot).                          |
| Weight           | 9,90 Kg.                                                   |
| Options          | Symbol.                                                    |