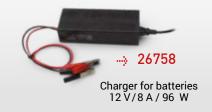

#### **TECHNICAL INFORMATIONS**

| Operating mode   | 3 modes: OFF / H24 / Night trigger Double flash            |
|------------------|------------------------------------------------------------|
| Power supply     | 12 V Rechargeable battery (not supplied)                   |
| Autonomy         | 2 215 hours with a 12 V 75 Ah rechargeable battery - 40 mA |
| Protection       | Optics: IP 67. Housing: IP 53.                             |
| Size (L x I x h) | 950 x 140 x 950 mm (closed foot).                          |
| Weight           | 9,90 Kg.                                                   |
| Options          | Symbol.                                                    |