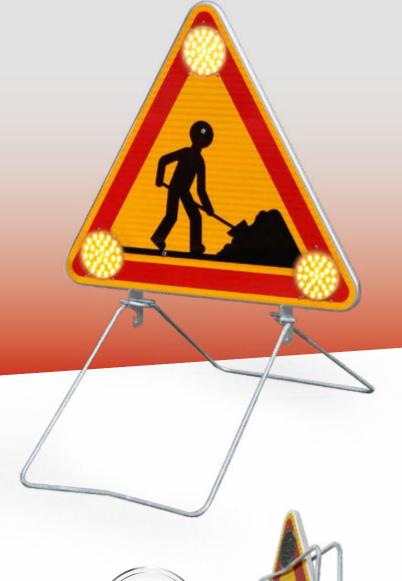

# Lighting triangle 1000 tri-flash Ø 130 with 30 LEDs • Rechargeable battery power supply

**REF: 20238** 

Made in France

« The AK5 construction site triangle is a safety device used to reinforce the visibility of a work zone. Equipped with three Ø 130 mm optics with 30 LEDs, these warning and marking lights allow effective signaling of interventions in progress on the sides of traffic lanes.

- Interrupteur 3 positions :
  - > OFF.
  - > 24 h / 24.
  - > Déclenchement automatique à la tombée de la nuit.
- Ø 130 optics with 30 LEDs protected by a polycarbonate lens.
- Adhésif de classe 2.
- Trépied repliable sur lui-même.
- Prééquipé de crochets pour fixer un panonceau.
- Autres symboles sur demande.

#### Folding foot:

The panel incorporates an integral, folding and galvanized foot.

As standard, lugs are available for installing a sign. 700\*200 sign, text of your choice (not supplied).