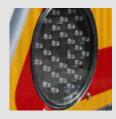

# Lighting triangle 1000 tri-flash Ø 130 with 30 LEDs • Rechargeable battery power supply

**REF: 20238** 

Made in France

« The AK5 construction site triangle is a safety device used to reinforce the visibility of a work zone. Equipped with three Ø 130 mm optics with 30 LEDs, these warning and marking lights allow effective signaling of interventions in progress on the sides of traffic lanes.

A 3-position switch, located on the case, associated with a day/night cell, allows you to select system shutdown, permanent operation or automatic triggering at nightfall.»

resistance

**Qualified & Sorted LEDs** > 100 000 h

- Interrupteur 3 positions :
  - > OFF.
  - > 24 h / 24.
  - > Déclenchement automatique à la tombée de la nuit.
- Ø 130 optics with 30 LEDs protected by a polycarbonate lens.
- Adhésif de classe 2.
- Trépied repliable sur lui-même.
- Prééquipé de crochets pour fixer un panonceau.
- Autres symboles sur demande.

#### New generation optics:

Ultra-thin with only 25 mm thickness, it is nonetheless resistant since it is protected by a polycarbonate lens as well as a black ABS body. It does not fear the construction site. Its size fits perfectly into the body of a police panel. Once in place, nothing protrudes.