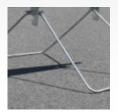

#### Folding foot:

The panel incorporates an integral, folding and galvanized foot.

As standard, lugs are available for installing a sign. 700\*200 sign, text of your choice (not supplied).