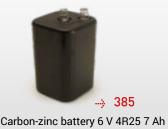

## **TECHNICAL INFORMATIONS**

| Operating mode   | 3 modes: OFF / H24 / Night trigger Double flash               |
|------------------|---------------------------------------------------------------|
| Power supply     | Two 6 V type 4R25 saline or alkaline batteries (not supplied) |
| Autonomy         | 767 hours with 2 batteries 45 Ah - 65 mA                      |
| Protection       | Optics: IP 67. Housing: IP 53.                                |
| Size (L x I x h) | Optic: Ø 222 mm – Housing: 195 x 184 x 82 mm                  |
| Weight           | 2,7 Kg                                                        |

### **ASSOCIATED PRODUCTS**

57270

6V 4R25 alkaline battery 45Ah

Trafic Technologie Système