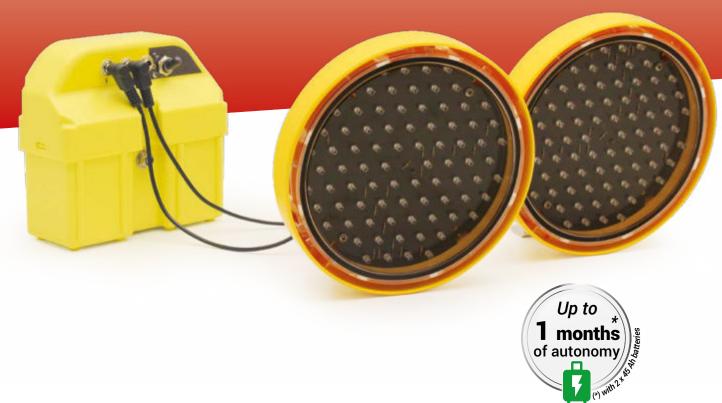

## Bi-flash kit Ø 200 with 80 LEDs • 2 batteries case power supply

**REF: 16893** 

« This is a safety device designed to increase visibility in a construction site area. Equipped with three Ø 200 mm optics with 80 LEDs, these warning and marking lights can effectively signal interventions in progress on the sides of traffic lanes. »

# Bi-flash kit Ø 200 with 80 LEDs • 2 batteries case power supply

**REF: 16893** 

#### Simplified use:

With its RC (rapid connect) jack type connector, connecting or changing optics requires no tools, just like replacing batteries.

## **TECHNICAL INFORMATIONS**

| Operating mode   | 3 modes: OFF / H24 / Night trigger Double flash               |
|------------------|---------------------------------------------------------------|
| Power supply     | Two 6 V type 4R25 saline or alkaline batteries (not supplied) |
| Autonomy         | 767 hours with 2 batteries 45 Ah - 65 mA                      |
| Protection       | Optics: IP 67. Housing: IP 53.                                |
| Size (L x I x h) | Optic: Ø 222 mm – Housing: 195 x 184 x 82 mm                  |
| Weight           | 2,7 Kg                                                        |