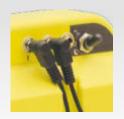

#### Simplified use:

With its RC (rapid connect) jack type connector, connecting or changing optics requires no tools, just like replacing batteries.