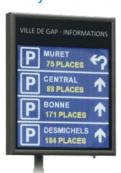

### Dynamic Car Park Guidance Systems

#### for city outskirts

The town entrance is a strategic place to present the parking offer to the user, via the installation of multi-line or digital signs adapted to the configuration of your city.