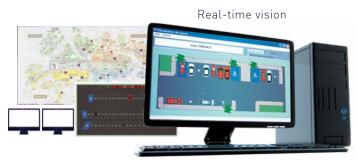

#### MULTI-APPLICATION SUPERVISION

The real-time vision of parking lot occupancy provide effective management of parking offences, and contributes to a more efficient deployment of agents in the field, thus being present where it is useful.

## **DEDALE** Supervisor

Specially designed to allow overall supervision of your parking :

- Use the data provided by the sensors in real time (immediate display of spaces availability).
- Collect statistics and analyze parking data with global counting.
- Relay information on dynamic signs to road users.
- Display information on specific communication media: web / application.