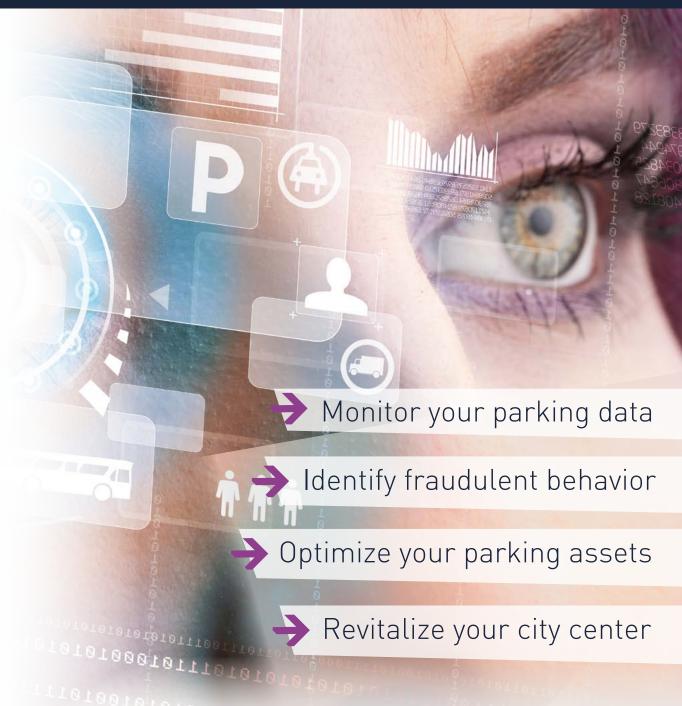

# SUPERVISE PARKING

## COLLECT

#### IN ALL PARKING PLACES

Collect information using connected sensors, directly on roads, or in enclosed car parks. Our system uses its own solutions, or interfaces with most existing data collection tools and products.

## **MANAGE**

#### MULTI-APPLICATION SUPERVISION

The real-time vision of parking lot occupancy provide effective management of parking offences, and contributes to a more efficient deployment of agents in the field, thus being present where it is useful.

The multi-criteria statistical vision allows the observation, study and archiving of all types of geo-location data or event activities linked to parking.

## **SHARE THE INFORMATION**

## COMMUNICATE

### **APPLICATIONS DEDICATED TO AGENTS AND USERS**

Connected applications make it possible to view system information in real time. Visio Park can send reports to your monitoring teams, equipped with appropriate tools and applications, to report incivility. Sector-targeted interventions are more effective.