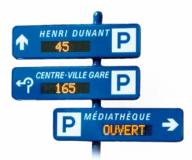

## for directional use

Standard furniture with rounded corners or arrows, and standardized electronics, they guide you towards a vacant parking lot. This type of sign is also available in custom-made mechanics and electronics.

#### for proximity use

Highly versatile, they are installed at the entrance of any parking zone and provide information on available spaces on the road, or mixed with the counting of existing parking lots.

### for parking entrance

Display the number of spaces available at the entrance to the car park, and possibly associate an educational display, to relay the number of spaces for overtaking vehicles.

**VISIO'PARK** CITY is an easy-to-use supervision system, quick to set up and easily adaptable to communications networks and the latest technologies.