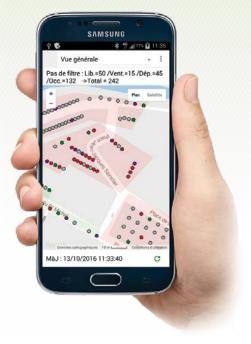

## L'application VISIO'PARK

Each ASVP agent has the status of each place in real time. He can filter his action by type of offense or by zones.