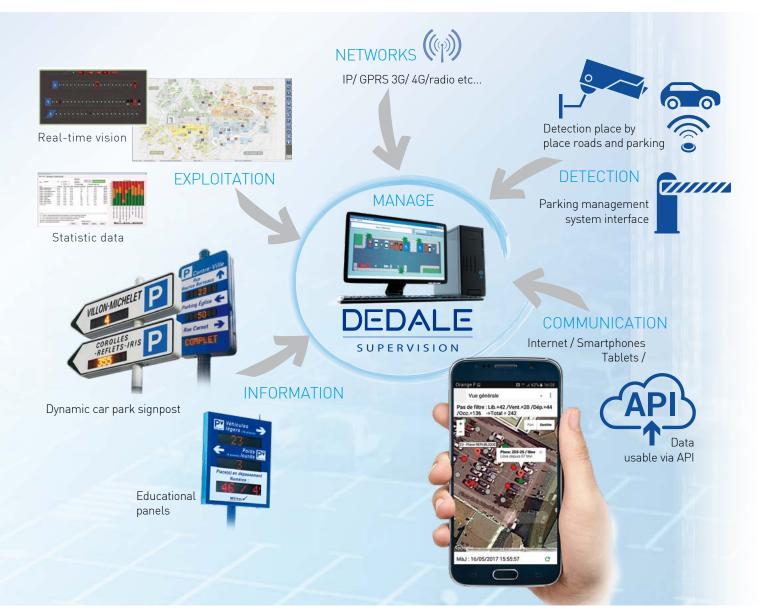

## **MANAGE**

#### MULTI-APPLICATION SUPERVISION

The real-time vision of parking lot occupancy provide effective management of parking offences, and contributes to a more efficient deployment of agents in the field, thus being present where it is useful.

The multi-criteria statistical vision allows the observation, study and archiving of all types of geo-location data or event activities linked to parking.

## **DEDALE** Supervisor

Specially designed to allow overall supervision of your parking :

- Use the data provided by the sensors in real time (immediate display of spaces availability).
- Collect statistics and analyze parking data with global counting.
- Relay information on dynamic signs to road users.
- Display information on specific communication media: web / application.

#### A VARIED RANGE OF DISPLAY SIGNS

Directing users towards available places that meet their expectations is the aim of the system. A range of signposting, direction and information are available in different characteristics.

### Dynamic Car Park Guidance Systems

#### for city outskirts

The town entrance is a strategic place to present the parking offer to the user, via the installation of multi-line or digital signs adapted to the configuration of your city.

## for directional use

Standard furniture with rounded corners or arrows, and standardized electronics, they guide you towards a vacant parking lot. This type of sign is also available in custom-made mechanics and electronics.

#### for proximity use

Highly versatile, they are installed at the entrance of any parking zone and provide information on available spaces on the road, or mixed with the counting of existing parking lots.

### for parking entrance

Display the number of spaces available at the entrance to the car park, and possibly associate an educational display, to relay the number of spaces for overtaking vehicles.

**VISIO'PARK** CITY is an easy-to-use supervision system, quick to set up and easily adaptable to communications networks and the latest technologies.