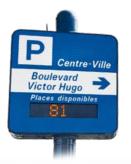

### for parking entrance

Display the number of spaces available at the entrance to the car park, and possibly associate an educational display, to relay the number of spaces for overtaking vehicles.

**VISIO'PARK** CITY is an easy-to-use supervision system, quick to set up and easily adaptable to communications networks and the latest technologies.