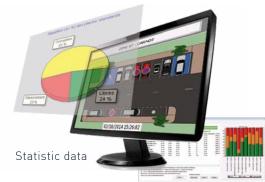

The multi-criteria statistical vision allows the observation, study and archiving of all types of geo-location data or event activities linked to parking.

## **DEDALE** Supervisor

Specially designed to allow overall supervision of your parking :

- Use the data provided by the sensors in real time (immediate display of spaces availability).
- Collect statistics and analyze parking data with global counting.
- Relay information on dynamic signs to road users.
- Display information on specific communication media: web / application.