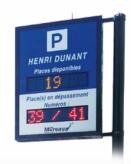

### for parking entrance

Display the number of spaces available at the entrance to the car park, and possibly associate an educational display, to relay the number of spaces for overtaking vehicles.

**VISIO'PARK** CITY is an easy-to-use supervision system, quick to set up and easily adaptable to communications networks and the latest technologies.